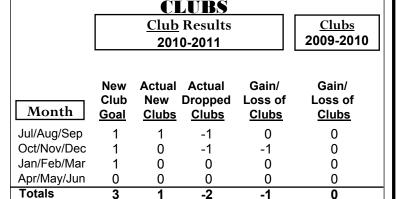

#### Club Results 2010-2011 Goal, New, Dropped, Gain/Loss 1.2 0.8 0.4 -0.4 -0.8 -1.2 Jul/Aug/Sep Oct/Nov/Dec Jan/Feb/Mar Others Goal Actual Dropped Gain Loss