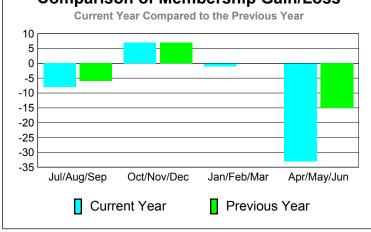

# YTD Status Quo Clubs 2010-2011

MEMBERSHIP **Membership** Results <u>Membership</u> 2010-2011 2009-2010 Actual Gain/ Net **Actual** Gain/ Memb New Dropped Loss of Loss of Month **Memb** Goal Memb Memb Memb Jul/Aug/Sep 4 -53 45 -8 -6 Oct/Nov/Dec 13 36 -29 7 7 Jan/Feb/Mar 39 -40 -1 0 Apr/May/Jun 7 26 -59 -33 -15 Totals -181 -14 146 -35

#### Membership Results 2010-2011 Goal, New, Dropped, Gain/Loss 60 40 20 0 -20 -40 -60 Jul/Aug/Sep Oct/Nov/Dec Jan/Feb/Mar Apr/May/Jun Goal Actual Dropped Gain Loss Comparison of Membership Gain/Loss **Current Year Compared to the Previous Year** 10