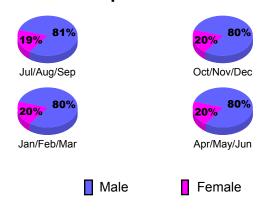

GMT CA: 7



#### Club Results 2010-2011 Goal, New, Dropped, Gain/Loss 1.2 0.8 0.4 -0.4 -0.8 -1.2 Jul/Aug/Sep Oct/Nov/Dec Jan/Feb/Mar Others Goal Actual Dropped Gain Loss



# YTD Status Quo Clubs 2010-2011



MEMBERSHIP **Membership** Results <u>Membership</u> 2010-2011 2009-2010 Actual Gain/ Net **Actual** Gain/ Memb New Dropped Loss of Loss of Month **Memb** Goal Memb Memb Memb Jul/Aug/Sep 4 -53 45 -8 -6 Oct/Nov/Dec 13 36 -29 7 7 Jan/Feb/Mar 39 -40 -1 0 Apr/May/Jun 7 26 -59 -33 -15 Totals -181 -14 146 -35

#### Membership Results 2010-2011 Goal, New, Dropped, Gain/Loss 60 40 20 0 -20 -40 -60 Jul/Aug/Sep Oct/Nov/Dec Jan/Feb/Mar Apr/May/Jun Goal Actual Dropped Gain Loss Comparison of Membership Gain/Loss **Current Year Compared to the Previous Year** 10



# Gender Comparison 2010-2011